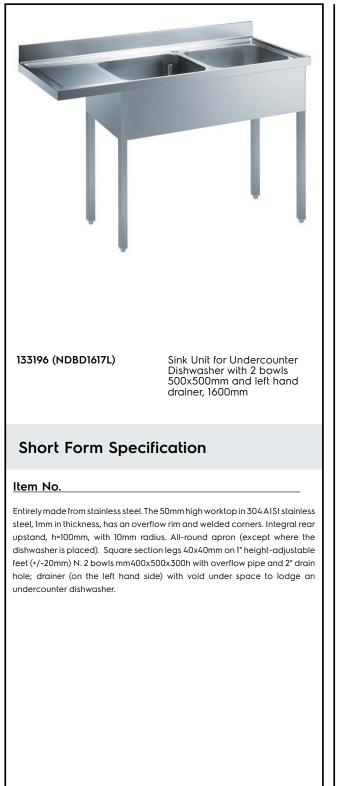

# Electrolux PROFESSIONAL

Standard Preparation Sink for Dishwasher with 2 Bowls & Left Drain

#### Main Features

• Sturdiness, stability and reliability of table accurately tested.

### Construction

- 50 mm worktop in 304 AISI stainless steel, 10/10 in thickness with overflow rim along the top.
- 100 mm upstand with 8 mm radioused corner and 13 mm deep, designed to be used against a wall.
- Sink tops easily slotted onto the legs and taps are easily installed from the rear.
- Bottom part of drain left free to house an undercounter dishwasher.
- Wide range of taps are available to suit every need.
- Drainage area suitable for drying operations
- 100 mm upstand with 10 mm radioused corner and 13 mm deep, designed to be used against a wall.

## Key Information:

| External dimensions, Width:  |       |
|------------------------------|-------|
| 133196 (NDBD1617L)           | 1600  |
| External dimensions, Depth:  | 700   |
| External dimensions, Height: | 1000  |
| Upstand Dimensions, Height:  | 100   |
| Upstand Dimensions, Depth:   | 13 m  |
| Upstand Dimensions, Radius:  | R=15  |
| Bowls number                 | 2     |
| Bowl dimensions              | 400   |
| Worktop thickness:           | 0 mi  |
| Net weight:                  | 51 kg |
|                              |       |