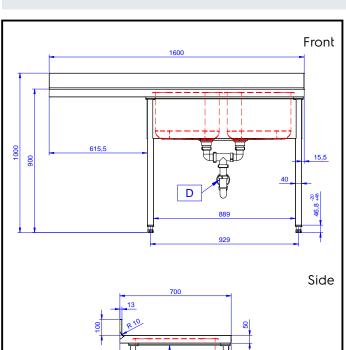

### Standard Preparation Sink for Dishwasher with 2 Bowls & Left Drain

15,5

Тор

179

40

д,

## Key Information:

| External dimensions, Width:  |       |
|------------------------------|-------|
| 133196 (NDBD1617L)           | 1600  |
| External dimensions, Depth:  | 700   |
| External dimensions, Height: | 1000  |
| Upstand Dimensions, Height:  | 100   |
| Upstand Dimensions, Depth:   | 13 m  |
| Upstand Dimensions, Radius:  | R=15  |
| Bowls number                 | 2     |
| Bowl dimensions              | 400   |
| Worktop thickness:           | 0 mi  |
| Net weight:                  | 51 kg |
|                              |       |

1600 mm 700 mm 1000 mm 13 mm R=15 2 400X500XH250 0 mm 51 kg